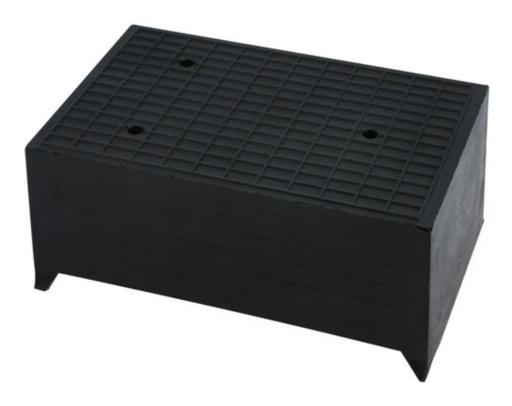

## Universal Body Car Body Lift Pads - 230 x 140 x 87mm -

A pair of low body profile lifting pads, 230 x 140 x 87mm, designed to help prevent any damage to vehicle bodywork when using scissor lifts, floor recessed lifts, and standard platform lifts. The new range of Laser lifting pads/blocks has been made from a highly durable, lightweight and long-lasting Polyurethane (PU) material, which is also oil resistant. Polyurethane is much lighter than traditional rubber, lasts much longer, and has greater flexibility, which means it reduces the risk of pressure damage on vehicle bodywork. Additionally, PU is easier to recycle and in keeping with other products in the Laser range that are already produced in recycled PU for a more environmentally friendly product range. The full range includes a variety of pads/blocks, designed to cover a wide range of workshop and bodyshop applications. NOTE: Always place lifting pads in accordance manufacturers instructions, not for use with trollev jack

## **Additional Information**

- 2x 230 x 140mm low body profile pad, suitable for use with scissor lifts, floor recessed lifts & standard platform lifts.
- 87mm thickness, 1.1Kg.
- Designed to minimise pressure damage when used on platform lifts.
- Manufactured from Polyurethane (PU), with a wooden core. Highly durable & oil resistant.